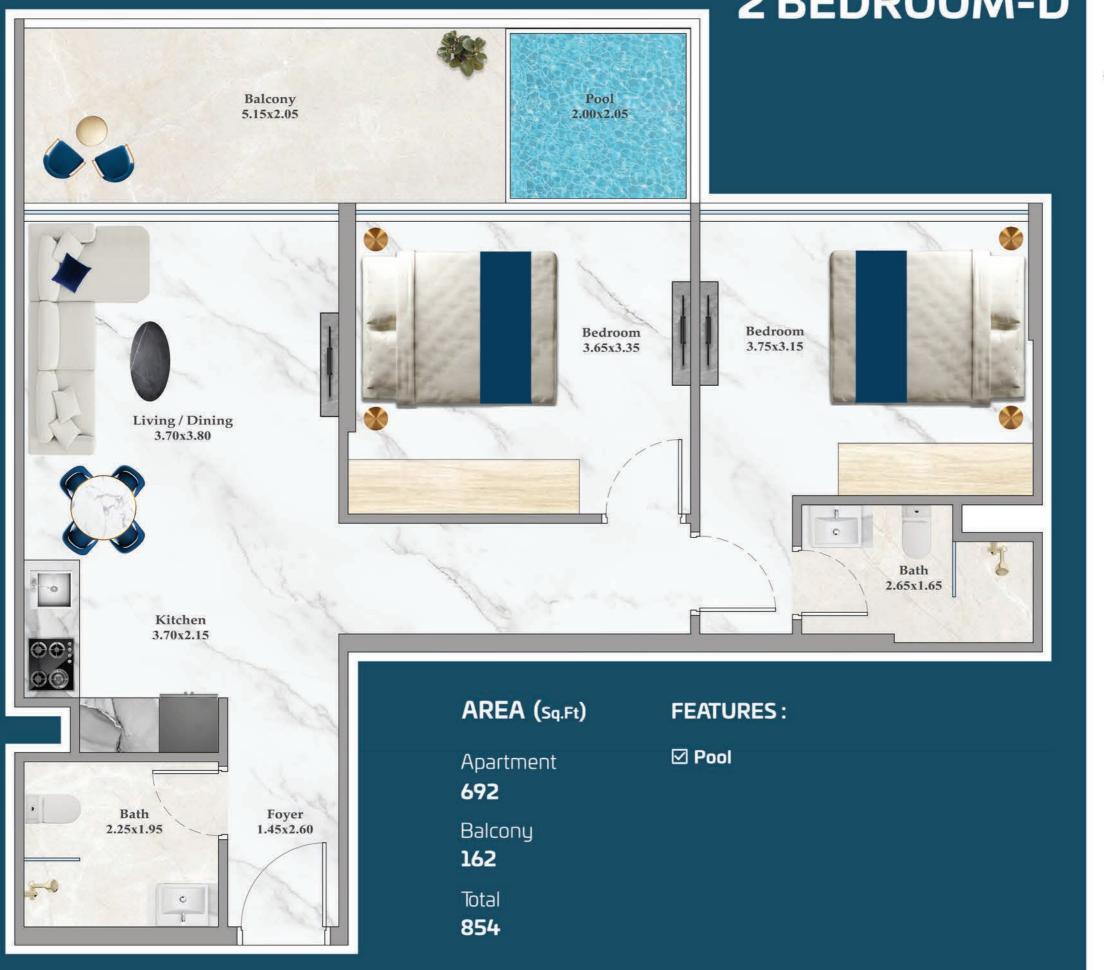

9** 

Balcony

81 to 122

Total **545 to 589** 

**FEATURES:** 

 $\ oxdot$  Dual Access Bath

# 1 BEDROOM-B



AREA (Sq.Ft)

Apartment

464

Balcony

162

Total

626

**FEATURES:** 

☑ Dual Access Bath





# FLEX 1 BEDROOM-A

AREA (sq.Ft)

**Apartment** 

558

Balcony

163

Total

721

## **FEATURES:**

**☑** Office

☑ Convertible 2BHK





# FLEX 1 BEDROOM-B

AREA (sq.Ft)

Apartment **562 to 569** 

Balcony

147 to 164

Total **712 to 733** 

### **FEATURES:**

**☑** Office

☑ Convertible 2BHK



# PRESIDENTIAL FLEX SUITE



AREA (Sq.Ft)

Apartment

548 to 567

Balcony

163 to 165

Total

711 to 730

### **FEATURES:**

- **☑** Pool
- ☑ Office
- ☑ Convertible 2BHK















## 2 BEDROOM-B



AREA (sq.Ft)

Apartment

650 to 652

Balcony

167

Total

817 to 819







## 2 BEDROOM-D





## 2 BEDROOM-E

38



645 to 660

Balcony

434 to 453

Total

1,079 to 1,103

**FEATURES:** 





Floor







37



35

880 to 904

Balcony

504 to 533

Total

1,391 to 1,419

**FEATURES:** 

**☑** Pool















#### **WATER ZONE**

- 1. Infinity Anticurrent Pool
- 2. Shallow Pool
- 3. Jacuzzi
- 4. Aquatic Gym
- 5. Kids Oasiz
- 6. Splash Pad
- 7. Rain Shower
- 8. Pool Deck

#### **FAMILY & PARTY ZONE**

- 9. Health Bar
- 10. Japanese Garden
- 11. Infinity Garden
- 12. Open Air Cinema
- 13. Cabana Seating
- 14. BBQ Area
- 15. Family Seating
- 16. Outdoor Party Area
- 17. Indoor Party Area
- 18. Open Cigar Zone

#### **KIDS ZONE**

- 19. Kids Play Area
- 20. Wall Climbing
- 21. Trampoline
- 22. Kids Daycare
- 23. Sand Pit

#### **ACTIVITY ZONE**

- 24. Paddle Court
- 25. Cricket P