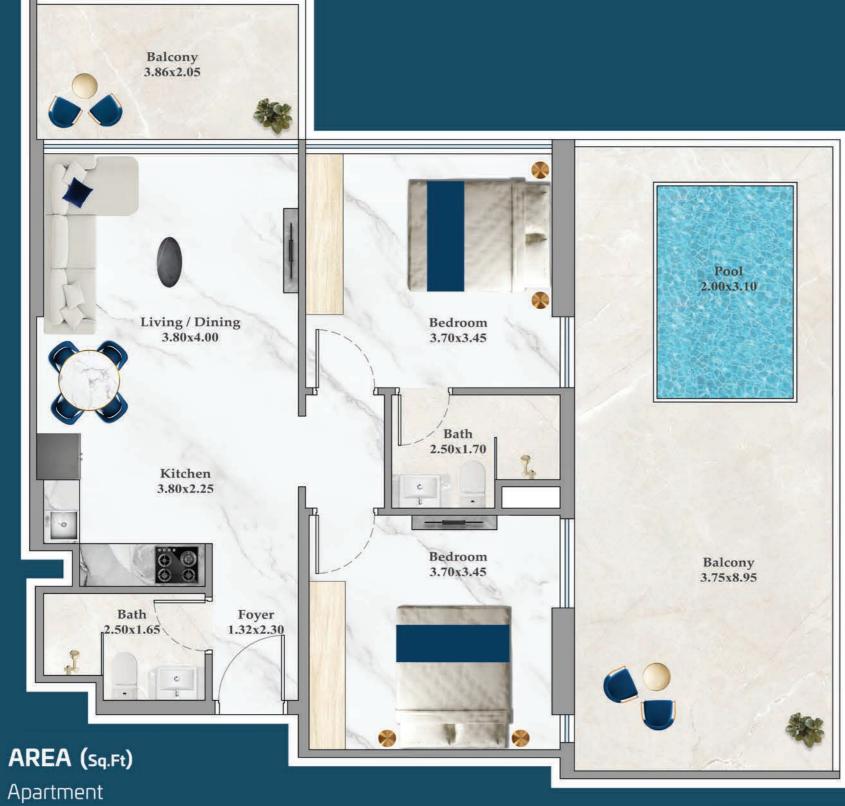

## 2 BEDROOM-B

AREA (sq.Ft)

Apartment

650 to 652

Balcony

167

Total

817 to 819