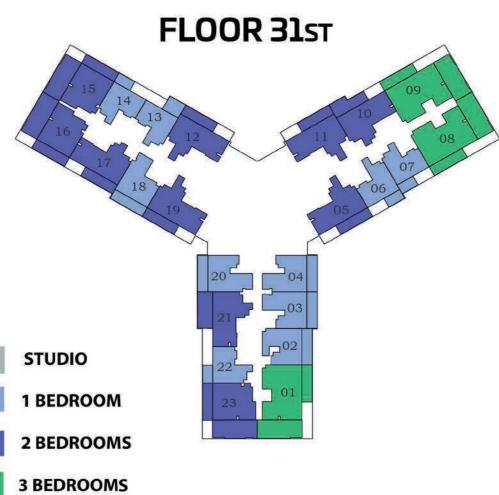

X 1 BEDROOM-A

AREA (sq.Ft)

**Apartment** 

558

Balcony

163

Total

721

## **FEATURES:**

**☑** Office

☑ Convertible 2BHK





# FLEX 1 BEDROOM-B

AREA (sq.Ft)

Apartment **562 to 569** 

Balcony

147 to 164

Total **712 to 733** 

### **FEATURES:**

**☑** Office

☑ Convertible 2BHK



# PRESIDENTIAL FLEX SUITE



AREA (Sq.Ft)

Apartment

548 to 567

Balcony

163 to 165

Total

711 to 730

### **FEATURES:**

- **☑** Pool
- ☑ Office
- ☑ Convertible 2BHK















## 2 BEDROOM-B



AREA (sq.Ft)

Apartment

650 to 652

Balcony

167

Total

817 to 819







## 2 BEDROOM-D





## 2 BEDROOM-E

38



645 to 660

Balcony

434 to 453

Total

1,079 to 1,103

**FEATURES:** 





Floor







37



35

880 to 904

Balcony

504 to 533

Total

1,391 to 1,419

**FEATURES:** 

**☑** Pool















#### **WATER ZONE**

- 1. Infinity Anticurrent Pool
- 2. Shallow Pool
- 3. Jacuzzi
- 4. Aquatic Gym
- 5. Kids Oasiz
- 6. Splash Pad
- 7. Rain Shower
- 8. Pool Deck

#### **FAMILY & PARTY ZONE**

- 9. Health Bar
- 10. Japanese Garden
- 11. Infinity Garden
- 12. Open Air Cinema
- 13. Cabana Seating
- 14. BBQ Area
- 15. Family Seating
- 16. Outdoor Party Area
- 17. Indoor Party Area
- 18. Open Cigar Zone

#### **KIDS ZONE**

- 19. Kids Play Area
- 20. Wall Climbing
- 21. Trampoline
- 22. Kids Daycare
- 23. Sand Pit

#### **ACTIVITY ZONE**

- 24. Paddle Court
- 25. Cricket Pitch
- 26. Basketball
- 27. Badminton Court
- 28. Chess Zone
- 29. Table Tennis Zone
- 30. Snooker Zone
- 31. Yoga Deck
- 32. Karate /Zumba Area
- 33. Kick Boxing Ring
- 34. Joggers' Arena
- 35. Outdoor Gym
- 36.