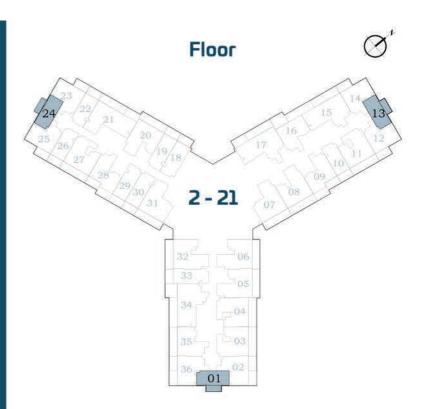

# PRESIDENTIAL FLEX SUITE

AREA (Sq.Ft)

Apartment

548 to 567

Balcony

163 to 165

Total

711 to 730

### **FEATURES:**

- **☑** Pool
- ☑ Office
- ☑ Convertible 2BHK