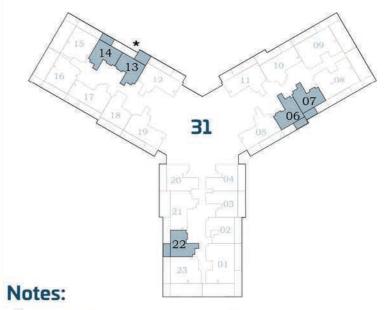

## **STUDIO**



AREA (Sq.Ft)

Apartment **305** 

Balcony **81** 

Total **386** 



# FLEX STUDIO-A



AREA (sq.Ft)

Apartment **345** 

Balcony

82

Total

427

## **FEATURES:**

☑ Convertible 1BHK

## FLEX STUDIO-B



AREA (sq.Ft)

Apartment

322

Balcony

64

Total

386

## **FEATURES:**

☑ Convertible 1BHK





## PRESIDENTIAL FLEX STUDIO



## AREA (Sq.Ft)

Apartment **345 to 359** 

Balcony **82** 

Total

427 to 440

### **FEATURES:**

- ☑ Pool
- ☑ Convertible 1BHK

# 1 BEDROOM-A







\*Units with balcony area around 120 sq.ft.
 Other Units are with Balcony area around 80 sq.ft.



AREA (sq.Ft)

Apartment **464 to 489** 

Balcony

81 to 122

Total **545 to 589** 

**FEATURES:** 

 $\ oxdot$  Dual Access Bath

# 1 BEDROOM-B



AREA (Sq.Ft)

Apartment

464

Balcony

162

Total

626

**FEATURES:** 

☑ Dual Access Bath





# FLEX 1 BEDROOM-A

AREA (sq.Ft)

**Apartment** 

558

Balcony

163

Total

721

## **FEATURES:**

**☑** Office

☑ Convertible 2BHK





# FLEX 1 BEDROOM-B

AREA (sq.Ft)

Apartment **562 to 569** 

Balcony

147 to 164

Total **712 to 733** 

### **FEATURES:**

**☑** Office

☑ Convertible 2BHK



# PRESIDENTIAL FLEX SUITE



AREA (Sq.Ft)

Apartment

548 to 567

Balcony

163 to 165

Total

711 to 730

### **FEATURES:**

- **☑** Pool
- ☑ Office
- ☑ Conver