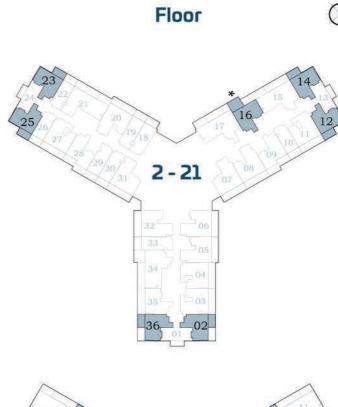

## **STUDIO**



AREA (Sq.Ft)

Apartment **305** 

Balcony **81** 

Total **386** 



# FLEX STUDIO-A



AREA (sq.Ft)

Apartment **345** 

Balcony

82

Total

427

## **FEATURES:**

☑ Convertible 1BHK

## FLEX STUDIO-B



AREA (sq.Ft)

Apartment

322

Balcony

64

Total

386

## **FEATURES:**

☑ Convertible 1BHK





## PRESIDENTIAL FLEX STUDIO



## AREA (Sq.Ft)

Apartment **345 to 359** 

Balcony **82** 

Total

427 to 440

### **FEATURES:**

- ☑ Pool
- ☑ Convertible 1BHK

# 1 BEDROOM-A







\*Units with balcony area around 120 sq.ft.
 Other Units are with Balcony area around 80 sq.ft.



AREA (sq.Ft)

Apartment **464 to 489** 

Balcony

81 to 122

Total **545 to 589** 

**FEATURES:** 

 $\ oxdot$  Dual Access Bath

# 1 BEDROOM-B



AREA (Sq.Ft)

Apartment

464

Balcony

162

Total

626

**FEATURES:** 

☑ Dual Access Bath





# FLEX 1 BEDROOM-A

AREA (sq.Ft)

**Apartment** 

558

Balcony

163

Total

721

## **FEATURES:**

**☑** Office

☑ Convertible 2BHK





# FLEX 1 BEDROOM-B

AREA (sq.Ft)

Apartment **562 to 569** 

Balcony

147 to 164

Total **712 to 733** 

### **FEATURES:**

**☑** Office

☑ Convertible 2BHK



# PRESIDENTIAL FLEX SUITE



AREA (Sq.Ft)

Apartment

548 to 567

Balcony

163 to 165

Total

711 to 730

### **FEATURES:**

- **☑** Pool
- ☑ Office
- ☑ Co