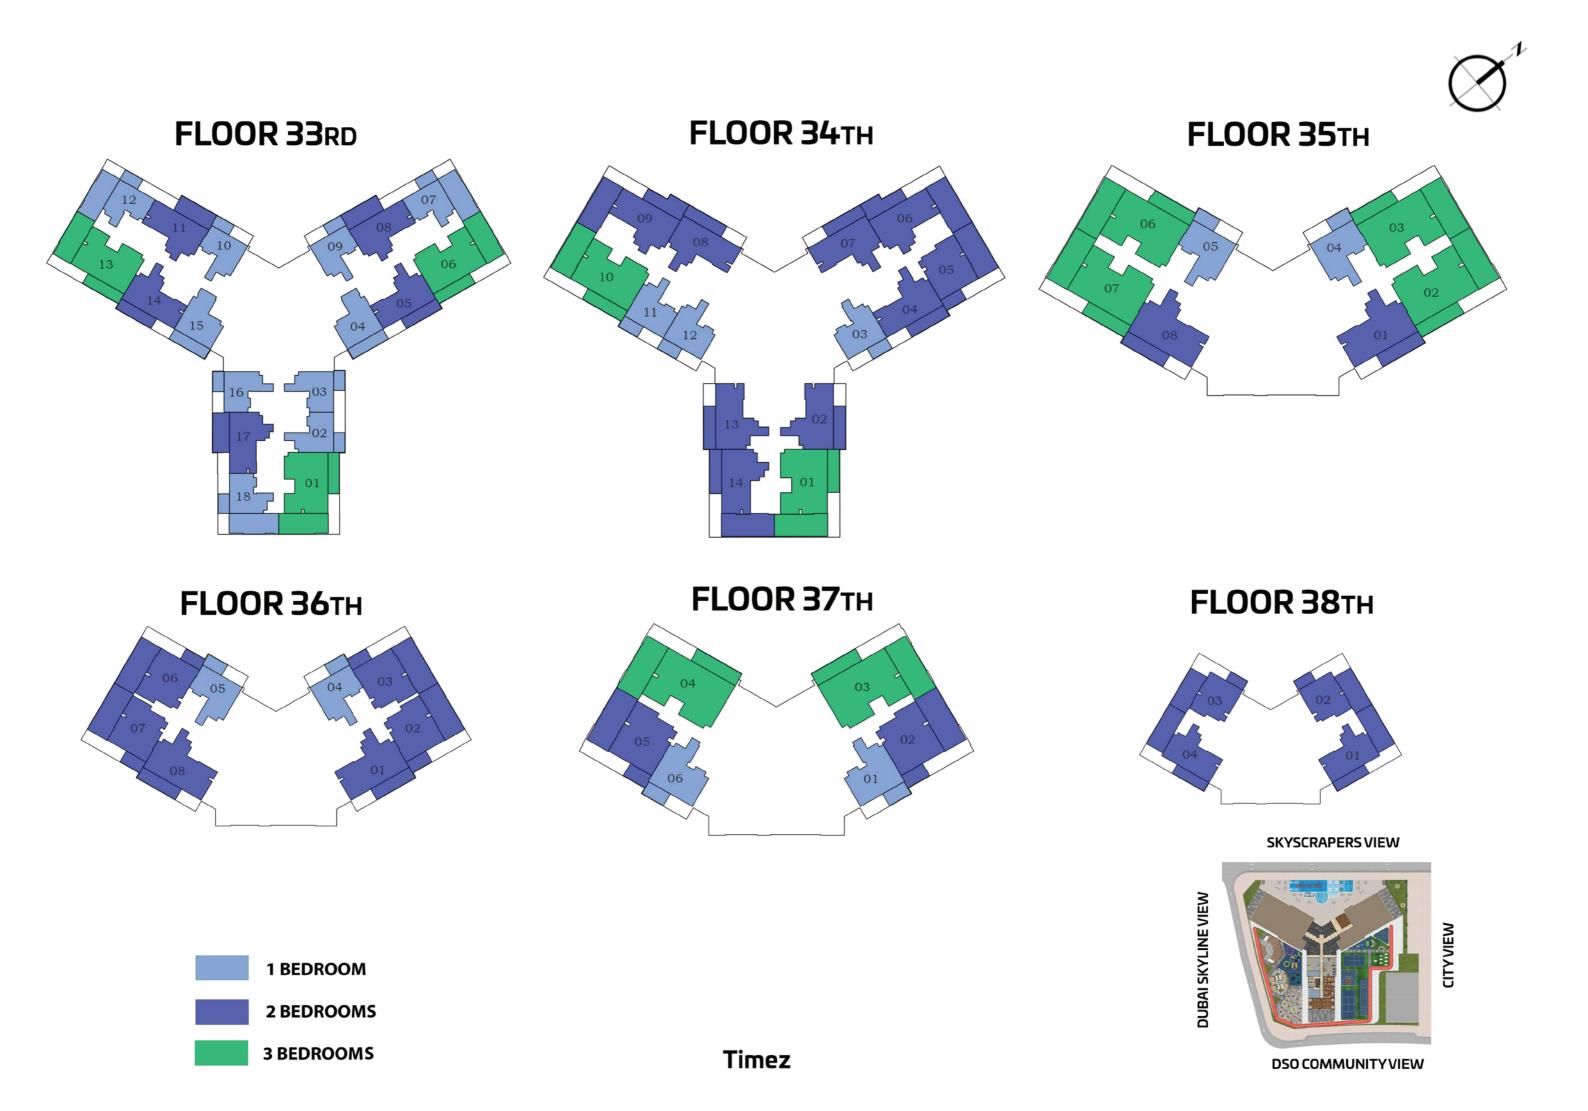

DROOM-A

AREA (sq.Ft)

**Apartment** 

558

Balcony

163

Total

721

## **FEATURES:**

**☑** Office

☑ Convertible 2BHK





# FLEX 1 BEDROOM-B

AREA (sq.Ft)

Apartment **562 to 569** 

Balcony

147 to 164

Total **712 to 733** 

### **FEATURES:**

**☑** Office

☑ Convertible 2BHK



# PRESIDENTIAL FLEX SUITE



AREA (Sq.Ft)

Apartment

548 to 567

Balcony

163 to 165

Total

711 to 730

### **FEATURES:**

- **☑** Pool
- ☑ Office
- ☑ Convertible 2BHK















## 2 BEDROOM-B



AREA (sq.Ft)

Apartment

650 to 652

Balcony

167

Total

817 to 819







## 2 BEDROOM-D





## 2 BEDROOM-E

38



645 to 660

Balcony

434 to 453

Total

1,079 to 1,103

**FEATURES:** 





Floor







37



35

880 to 904

Balcony

504 to 533

Total

1,391 to 1,419

**FEATURES:** 

**☑** Pool















#### **WATER ZONE**

- 1. Infinity Anticurrent Pool
- 2. Shallow Pool
- 3. Jacuzzi
- 4. Aquatic Gym
- 5. Kids Oasiz
- 6. Splash Pad
- 7. Rain Shower
- 8. Pool Deck

#### **FAMILY & PARTY ZONE**

- 9. Health Bar
- 10. Japanese Garden
- 11. Infinity Garden
- 12. Open Air Cinema
- 13. Cabana Seating
- 14. BBQ Area
- 15. Family Seating
- 16. Outdoor Party Area
- 17. Indoor Party Area
- 18. Open Cigar Zone

#### **KIDS ZONE**

- 19. Kids Play Area
- 20. Wall Climbing
- 21. Trampoline
- 22. Kids Daycare
- 23. Sand Pit

#### **ACTIVITY ZONE**

- 24. Paddle Court
- 25. Cricket Pitch
- 26. Basketball
- 27. Badminton Court
- 28. Chess Zone
- 29. Table Tennis Zone
- 30. Snooker Zone
- 31. Yoga Deck
- 32. Karate /Zumba Area
- 33. Kick Boxing Ring
- 34. Joggers' Arena
- 35. Outdoor Gym
- 36. Indoor