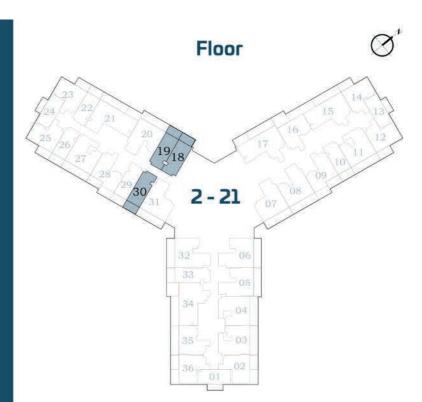

## **STUDIO**



AREA (Sq.Ft)

Apartment **305** 

Balcony **81** 

Total **386** 



# FLEX STUDIO-A



AREA (sq.Ft)

Apartment **345** 

Balcony

82

Total

427

## **FEATURES:**

☑ Convertible 1BHK

## FLEX STUDIO-B



AREA (sq.Ft)

Apartment

322

Balcony

64

Total

386

## **FEATURES:**

☑ Convertible 1BHK





## PRESIDENTIAL FLEX STUDIO



## AREA (Sq.Ft)

Apartment **345 to 359** 

Balcony **82** 

Total

427 to 440

### **FEATURES:**

- ☑ Pool
- ☑ Convertible 1BHK

# 1 BEDROOM-A







\*Units with balcony area around 120 sq.ft.
 Other Units are with Balcony area around 80 sq.ft.



AREA (sq.Ft)

Apartment **464 to 489** 

Balcony

81 to 122

Total **545 to 589** 

**FEATURES:** 

 $\ oxdot$  Dual Access Bath

# 1 BEDROOM-B



AREA (Sq.Ft)

Apartment

464

Balcony

162

Total

626

**FEATURES:** 

☑ Dual Access Bath





# FLEX 1 BEDROOM-A

AREA (sq.Ft)

**Apartment** 

558

Balcony

163

Total

721

## **FEATURES:**

**☑** Office

☑ Convertible 2BHK





# FLEX 1 BEDROOM-B

AREA (sq.Ft)

Apartment **562 to 569** 

Balcony

147 to 164

Total **712 to 733** 

### **FEATURES:**

**☑** Office

☑ Convertible 2BHK



# PRESID