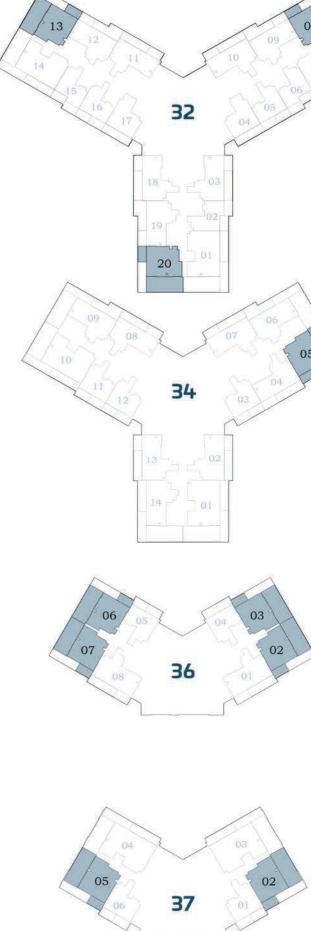

## 2 BEDROOM-E

38

645 to 660

Balcony

434 to 453

Total

1,079 to 1,103

**FEATURES:** 

Floor

37

35

880 to 904

Balcony

504 to 533

Total

1,391 to 1,419