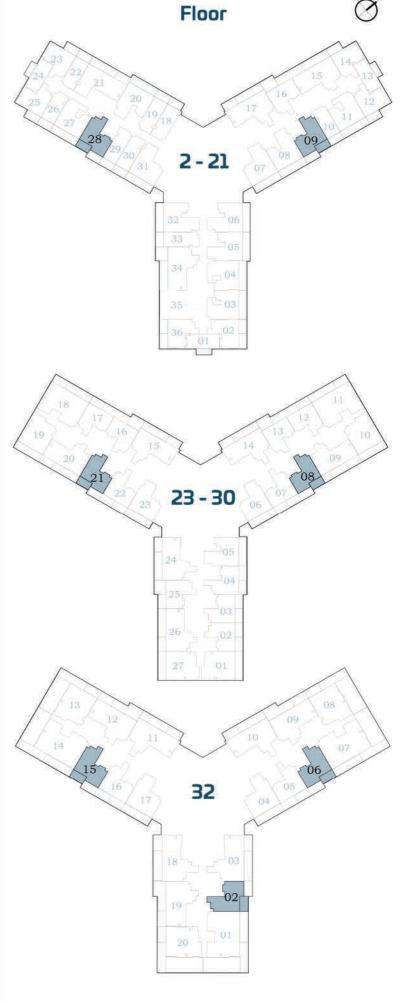

cony area around 120 sq.ft.
 Other Units are with Balcony area around 80 sq.ft.



AREA (sq.Ft)

Apartment **464 to 489** 

Balcony

81 to 122

Total **545 to 589** 

**FEATURES:** 

 $\ oxdot$  Dual Access Bath

# 1 BEDROOM-B



AREA (Sq.Ft)

Apartment

464

Balcony

162

Total

626

**FEATURES:** 

☑ Dual Access Bath





# FLEX 1 BEDROOM-A

AREA (sq.Ft)

**Apartment** 

558

Balcony

163

Total

721

## **FEATURES:**

**☑** Office

☑ Convertible 2BHK





# FLEX 1 BEDROOM-B

AREA (sq.Ft)

Apartment **562 to 569** 

Balcony

147 to 164

Total **712 to 733** 

### **FEATURES:**

**☑** Office

☑ Convertible 2BHK



# PRESIDENTIAL FLEX SUITE



AREA (Sq.Ft)

Apartment

548 to 567

Balcony

163 to 165

Total

711 to 730

### **FEATURES:**

- **☑** Pool
- ☑ Office
- ☑ Convertible 2BHK















## 2 BEDROOM-B



AREA (sq.Ft)

Apartment

650 to 652

Balcony

167

Total

817 to 819







## 2 BEDROOM-D





## 2 BEDROOM-E

38



645 to 660

Balcony

434 to 453

Total

1,079 to 1,103

**FEATURES:** 





Floor







37



35

880 to 904

Balcony

504 to 533

Total

1,391 to 1,419

**FEATURES:** 

**☑** Pool















#### **WATER ZONE**

- 1. Infinity Anticurrent Pool
- 2. Shallow Pool
- 3. Jacuzzi
- 4. Aquatic Gym
- 5. Kids Oasiz
- 6. Splash Pad
- 7. Rain Shower
- 8. Pool Deck

#### **FAMILY & PARTY ZONE**

- 9. Health Bar
- 10. Japanese Garden
- 11. Infinity Garden
- 12. Open Air Cinema
- 13. Cabana Seating
- 14. BBQ Area
- 15. Family Seating
- 16. Outdoor Party Area
- 17. Indoor Party Area
- 18. Open Cigar Zone

#### **KIDS ZONE**

- 19. Kids Play Area
- 20. Wall C