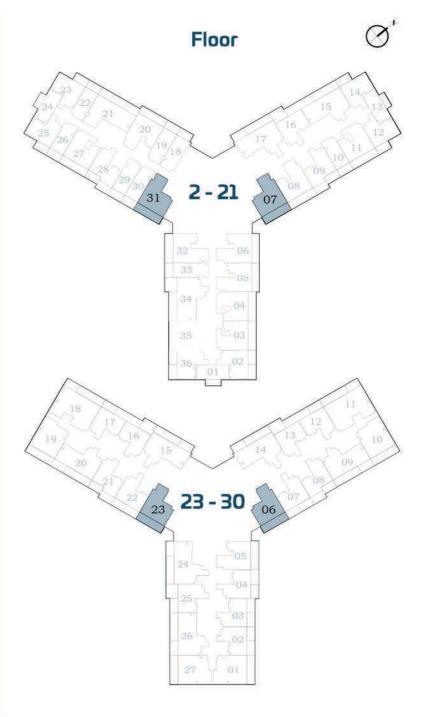

th balcony area around 120 sq.ft.
 Other Units are with Balcony area around 80 sq.ft.



AREA (sq.Ft)

Apartment **464 to 489** 

Balcony

81 to 122

Total **545 to 589** 

**FEATURES:** 

 $\ oxdot$  Dual Access Bath

# 1 BEDROOM-B



AREA (Sq.Ft)

Apartment

464

Balcony

162

Total

626

**FEATURES:** 

☑ Dual Access Bath





# FLEX 1 BEDROOM-A

AREA (sq.Ft)

**Apartment** 

558

Balcony

163

Total

721

## **FEATURES:**

**☑** Office

☑ Convertible 2BHK





# FLEX 1 BEDROOM-B

AREA (sq.Ft)

Apartment **562 to 569** 

Balcony

147 to 164

Total **712 to 733** 

### **FEATURES:**

**☑** Office

☑ Convertible 2BHK



# PRESIDENTIAL FLEX SUITE



AREA (Sq.Ft)

Apartment

548 to 567

Balcony

163 to 165

Total

711 to 730

### **FEATURES:**

- **☑** Pool
- ☑ Office
- ☑ Convertible 2BHK















## 2 BEDROOM-B



AREA (sq.Ft)

Apartment

650 to 652

Balcony

167

Total

817 to 819







## 2 BEDROOM-D





## 2 BEDROOM-E

38



645 to 660

Balcony

434 to 453

Total

1,079 to 1,103

**FEATURES:** 





Floor







37



35

880 to 904

Balcony

504 to 533

Total

1,391 to 1,419

**FEATURES:** 

**☑** Pool















#### **WATER ZONE**

- 1. Infinity Anticurrent Pool
- 2. Shallow Pool
- 3. Jacuzzi
- 4. Aquatic Gym
- 5. Kids Oasiz
- 6. Splash Pad
- 7. Rain Shower
- 8. Pool Deck

#### **FAMILY & PARTY ZONE**

- 9. Health Bar
- 10. Japanese Garden
- 11. Infinity Garden
- 12. Open Air Cinema
- 13. Cabana Seating
- 14. BBQ Area
- 15. Family Seating
- 16. Outdoor Party Area
- 17. Indoor Party Area
- 18. Open Cigar Zone

#### **KIDS ZONE**

- 19. Kids Play Area
- 20.