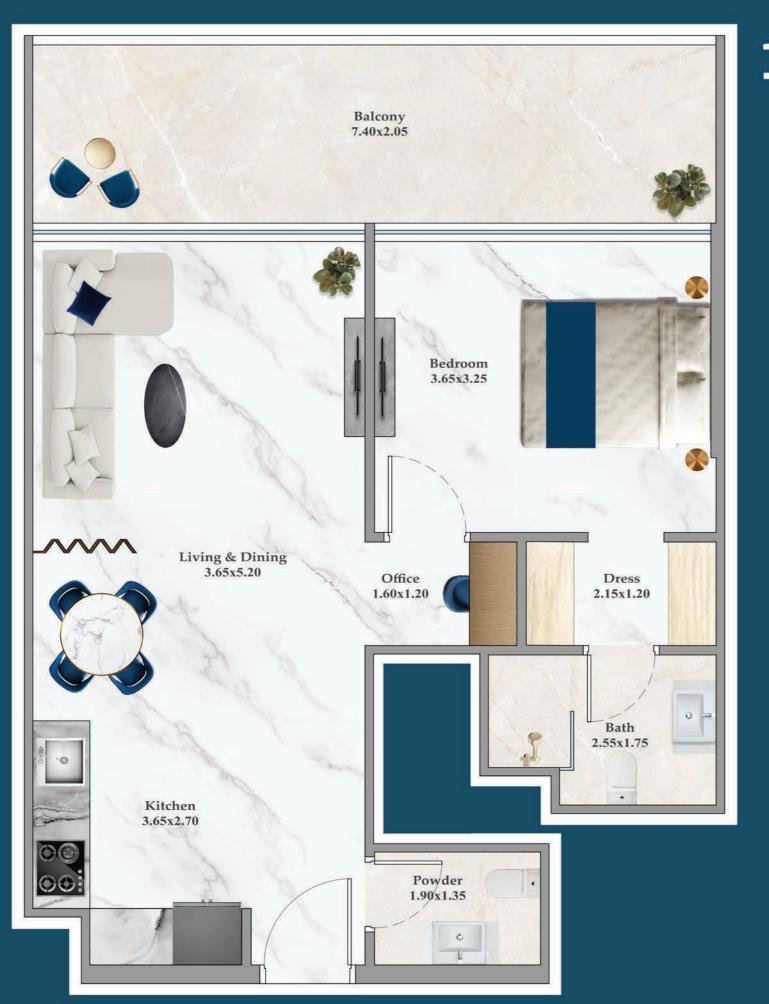

# FLEX 1 BEDROOM-A

AREA (sq.Ft)

**Apartment** 

558

Balcony

163

Total

721

## **FEATURES:**

**☑** Office

☑ Convertible 2BHK