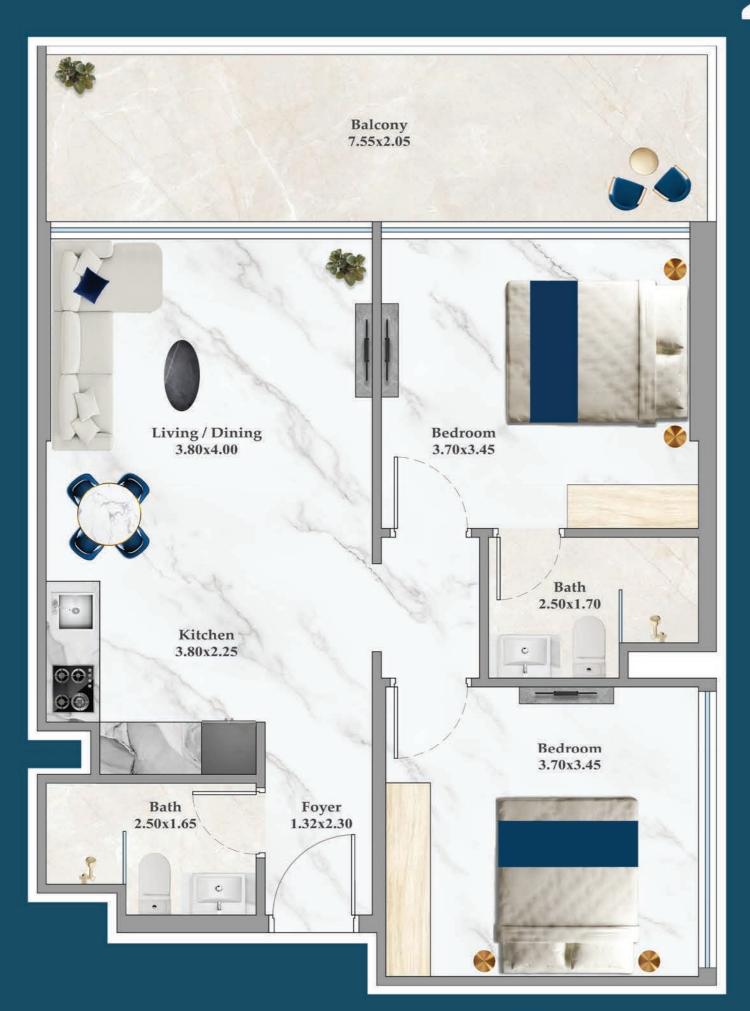

# 1 BEDROOM-B

AREA (Sq.Ft)

Apartment

464

Balcony

162

Total

626

**FEATURES:** 

☑ Dual Access Bath