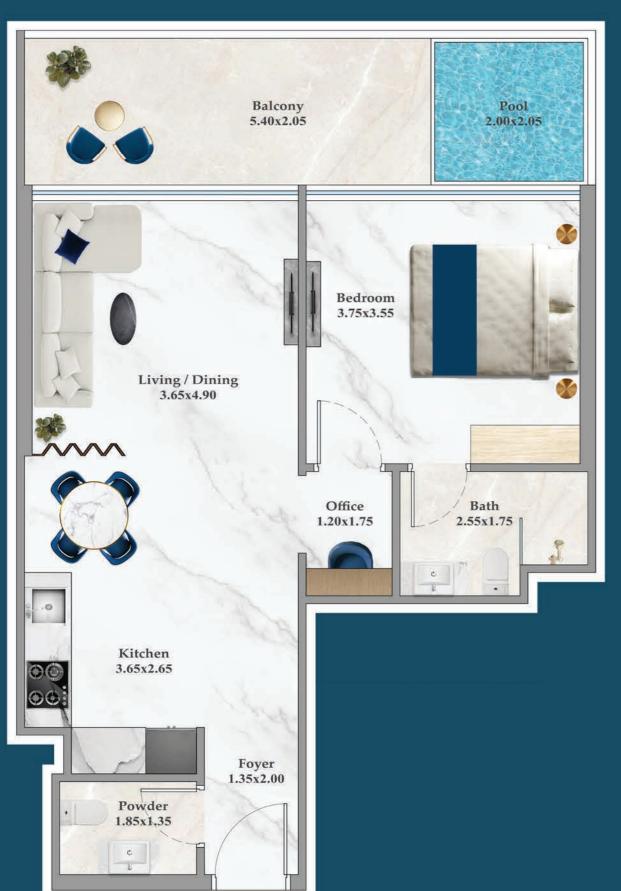

# PRESIDENTIAL FLEX SUITE

AREA (Sq.Ft)

Apartment

548 to 567

Balcony

163 to 165

Total

711 to 730

### **FEATURES:**

- **☑** Pool
- ☑ Office
- ☑ Convertible 2BHK