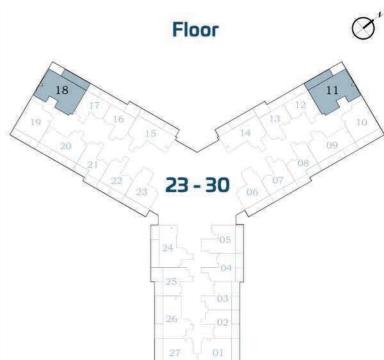

AREA (Sq.Ft)

Apartment

464

Balcony

162

Total

626

**FEATURES:** 

☑ Dual Access Bath





# FLEX 1 BEDROOM-A

AREA (sq.Ft)

**Apartment** 

558

Balcony

163

Total

721

## **FEATURES:**

**☑** Office

☑ Convertible 2BHK





# FLEX 1 BEDROOM-B

AREA (sq.Ft)

Apartment **562 to 569** 

Balcony

147 to 164

Total **712 to 733** 

### **FEATURES:**

**☑** Office

☑ Convertible 2BHK



# PRESIDENTIAL FLEX SUITE



AREA (Sq.Ft)

Apartment

548 to 567

Balcony

163 to 165

Total

711 to 730

### **FEATURES:**

- **☑** Pool
- ☑ Office
- ☑ Convertible 2BHK















## 2 BEDROOM-B



AREA (sq.Ft)

Apartment

650 to 652

Balcony

167

Total

817 to 819







## 2 BEDROOM-D





## 2 BEDROOM-E

38



645 to 660

Balcony

434 to 453

Total

1,079 to 1,103

**FEATURES:** 





Floor







37



35

880 to 904

Balcony

504 to 533

Total

1,391 to 1,419

**FEATURES:** 

**☑** Pool















#### **WATER ZONE**

- 1. Infinity Anticurrent Pool
- 2. Shallow Pool
- 3. Jacuzzi
- 4. Aquatic Gym
- 5. Kids Oasiz
- 6. Splash Pad
- 7. Rain Shower
- 8. Pool Deck

#### **FAMILY & PARTY ZONE**

- 9. Health Bar
- 10. Japanese Garden
- 11. Infinity Garden
- 12. Open Air Cinema
- 13. Cabana Seating
- 14. BBQ Area
- 15. Family Seating
- 16. Outdoor Party Area
- 17. Indoor Party Area
- 18. Open Cigar Zone

#### **KIDS ZONE**

- 19. Kids Play Area
- 20. Wall Climbing
- 21. Trampoline
- 22. Kids Daycare
- 23. Sand Pit

#### **ACTIVITY ZONE**

- 24. Paddle Court
- 25. Cricket Pitch
- 26. Basketball
- 27. Badminton Court
- 28. Chess Zone
- 29. Table Tennis Zone
- 30. Snooker Zone
- 31. Y