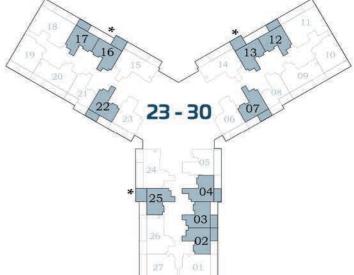

## **STUDIO**



AREA (Sq.Ft)

Apartment **305** 

Balcony **81** 

Total **386** 



# FLEX STUDIO-A



AREA (sq.Ft)

Apartment **345** 

Balcony

82

Total

427

## **FEATURES:**

☑ Convertible 1BHK

## FLEX STUDIO-B



AREA (sq.Ft)

Apartment

322

Balcony

64

Total

386

## **FEATURES:**

☑ Convertible 1BHK





## PRESIDENTIAL FLEX STUDIO



## AREA (Sq.Ft)

Apartment **345 to 359** 

Balcony **82** 

Total

427 to 440

### **FEATURES:**

- ☑ Pool
- ☑ Convertible 1BHK

# 1 BEDROOM-A







\*Units with balcony area around 120 sq.ft.
 Other Units are with Balcony area around 80 sq.ft.



AREA (sq.Ft)

Apartment **464 to 489** 

Balcony

81 to 122

Total **545 to 589** 

**FEATURES:** 

 $\ oxdot$  Dual Access Bath

# 1 BEDROOM-B



AREA (Sq.Ft)

Apartment

464

Balcony

162

Total

626

**FEATURES:** 

☑ Dual Access Bath





# FLEX 1 BEDROOM-A

AREA (sq.Ft)

**Apartment** 

558

Balcony

163

Total

721

## **FEATURES:**

**☑** Office

☑ Convertible 2BHK





# FLEX 1 BEDROOM-B

AREA (sq.Ft)

Apartment **562 to 569** 

Balcony

147 to 164

Total **712 to 733** 

### **FEATURES:**

**☑** Office

☑ Convertible 2BHK



# PRESIDENTIAL FLEX SUITE



AREA (Sq.Ft)

Apartment

548 to 567

Balcony

163 to 165

Total

711 to 730

### **FEATURES:**

- **☑** Pool
- ☑ Office
- ☑ Conv