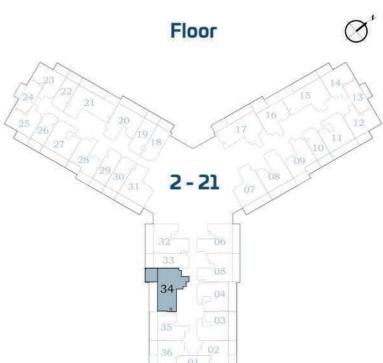

rtment **464 to 489** 

Balcony

81 to 122

Total **545 to 589** 

**FEATURES:** 

 $\ oxdot$  Dual Access Bath

# 1 BEDROOM-B



AREA (Sq.Ft)

Apartment

464

Balcony

162

Total

626

**FEATURES:** 

☑ Dual Access Bath





# FLEX 1 BEDROOM-A

AREA (sq.Ft)

**Apartment** 

558

Balcony

163

Total

721

## **FEATURES:**

**☑** Office

☑ Convertible 2BHK





# FLEX 1 BEDROOM-B

AREA (sq.Ft)

Apartment **562 to 569** 

Balcony

147 to 164

Total **712 to 733** 

### **FEATURES:**

**☑** Office

☑ Convertible 2BHK



# PRESIDENTIAL FLEX SUITE



AREA (Sq.Ft)

Apartment

548 to 567

Balcony

163 to 165

Total

711 to 730

### **FEATURES:**

- **☑** Pool
- ☑ Office
- ☑ Convertible 2BHK















## 2 BEDROOM-B



AREA (sq.Ft)

Apartment

650 to 652

Balcony

167

Total

817 to 819







## 2 BEDROOM-D





## 2 BEDROOM-E

38



645 to 660

Balcony

434 to 453

Total

1,079 to 1,103

**FEATURES:** 





Floor







37



35

880 to 904

Balcony

504 to 533

Total

1,391 to 1,419

**FEATURES:** 

**☑** Pool















#### **WATER ZONE**

- 1. Infinity Anticurrent Pool
- 2. Shallow Pool
- 3. Jacuzzi
- 4. Aquatic Gym
- 5. Kids Oasiz
- 6. Splash Pad
- 7. Rain Shower
- 8. Pool Deck

#### **FAMILY & PARTY ZONE**

- 9. Health Bar
- 10. Japanese Garden
- 11. Infinity Garden
- 12. Open Air Cinema
- 13. Cabana Seating
- 14. BBQ Area
- 15. Family Seating
- 16. Outdoor Party Area
- 17. Indoor Party Area
- 18. Open Cigar Zone

#### **KIDS ZONE**

- 19. Kids Play Area
- 20. Wall Climbing
- 21. Trampoline
- 22. Kids Daycare
- 23. Sand Pit

#### **ACTIVITY ZONE**

- 24. Paddle Cou