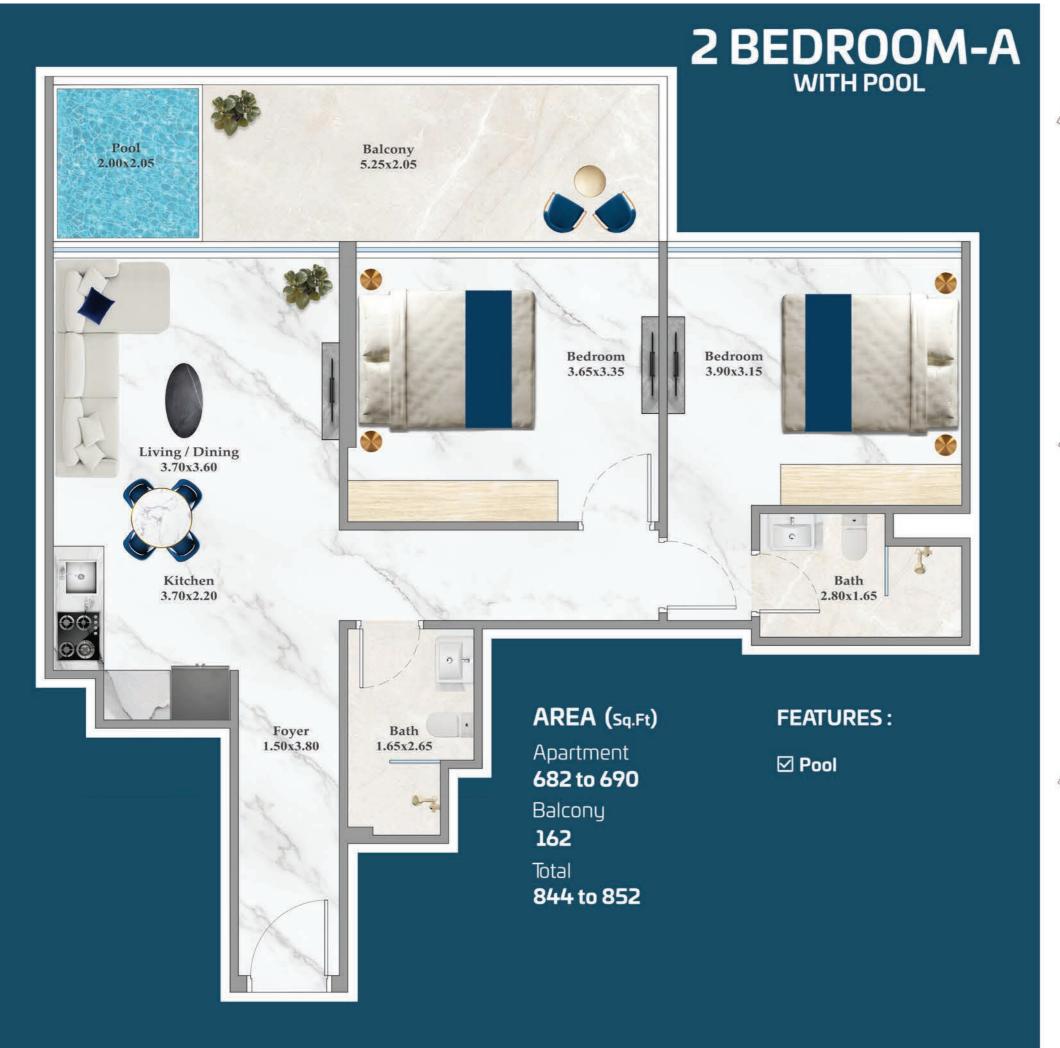

area around 120 sq.ft.
 Other Units are with Balcony area around 80 sq.ft.



AREA (sq.Ft)

Apartment **464 to 489** 

Balcony

81 to 122

Total **545 to 589** 

**FEATURES:** 

 $\ oxdot$  Dual Access Bath

# 1 BEDROOM-B



AREA (Sq.Ft)

Apartment

464

Balcony

162

Total

626

**FEATURES:** 

☑ Dual Access Bath





# FLEX 1 BEDROOM-A

AREA (sq.Ft)

**Apartment** 

558

Balcony

163

Total

721

## **FEATURES:**

**☑** Office

☑ Convertible 2BHK





# FLEX 1 BEDROOM-B

AREA (sq.Ft)

Apartment **562 to 569** 

Balcony

147 to 164

Total **712 to 733** 

### **FEATURES:**

**☑** Office

☑ Convertible 2BHK



# PRESIDENTIAL FLEX SUITE



AREA (Sq.Ft)

Apartment

548 to 567

Balcony

163 to 165

Total

711 to 730

### **FEATURES:**

- **☑** Pool
- ☑ Office
- ☑ Convertible 2BHK















## 2 BEDROOM-B



AREA (sq.Ft)

Apartment

650 to 652

Balcony

167

Total

817 to 819







## 2 BEDROOM-D





## 2 BEDROOM-E

38



645 to 660

Balcony

434 to 453

Total

1,079 to 1,103

**FEATURES:** 





Floor







37



35

880 to 904

Balcony

504 to 533

Total

1,391 to 1,419

**FEATURES:** 

**☑** Pool















#### **WATER ZONE**

- 1. Infinity Anticurrent Pool
- 2. Shallow Pool
- 3. Jacuzzi
- 4. Aquatic Gym
- 5. Kids Oasiz
- 6. Splash Pad
- 7. Rain Shower
- 8. Pool Deck

#### **FAMILY & PARTY ZONE**

- 9. Health Bar
- 10. Japanese Garden
- 11. Infinity Garden
- 12. Open Air Cinema
- 13. Cabana Seating
- 14. BBQ Area
- 15. Family Seating
- 16. Outdoor Party Area
- 17. Indoor Party Area
- 18. Open Cigar Zone

#### **KIDS ZONE**

- 19. Kids Play Area
- 20. Wall Climb