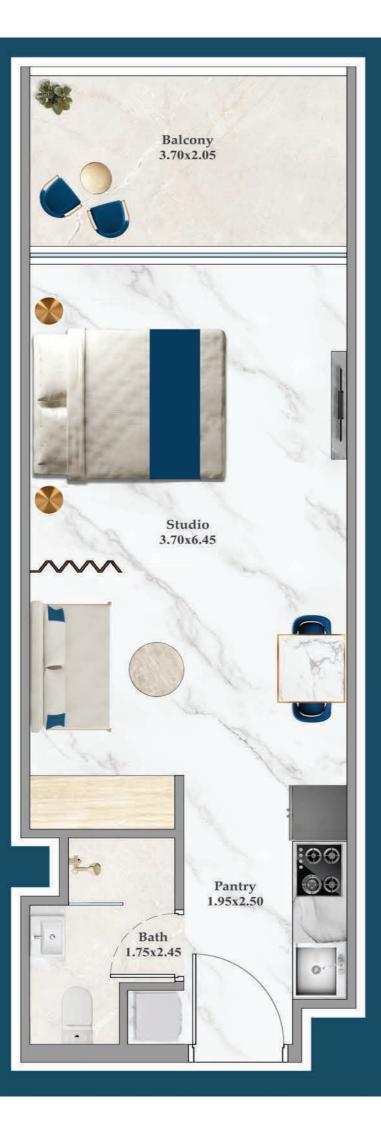

## **STUDIO**



AREA (Sq.Ft)

Apartment **305** 

Balcony **81** 

Total **386** 



# FLEX STUDIO-A



AREA (sq.Ft)

Apartment **345** 

Balcony

82

Total

427

## **FEATURES:**

☑ Convertible 1BHK

## FLEX STUDIO-B



AREA (sq.Ft)

Apartment

322

Balcony

64

Total

386

## **FEATURES:**

☑ Convertible 1BHK





## PRESIDENTIAL FLEX STUDIO



## AREA (Sq.Ft)

Apartment **345 to 359** 

Balcony **82** 

Total

427 to 440

### **FEATURES:**

- ☑ Pool
- ☑ Convertible 1BHK

# 1 BEDROOM-A







\*Units with balcony area around 120 sq.ft.
 Other Units are with Balcony area around 80 sq.ft.



AREA (sq.Ft)

Apartment **464 to 489** 

Balcony

81 to 122

Total **545 to 589** 

**FEATURES:** 

 $\ oxdot$  Dual Access Bath

# 1 BEDROOM-B



AREA (Sq.Ft)

Apartment

464

Balcony

162

Total

626

**FEATURES:** 

☑ Dual Access Bath





# FLEX 1 BEDROOM-A

AREA (sq.Ft)

**Apart