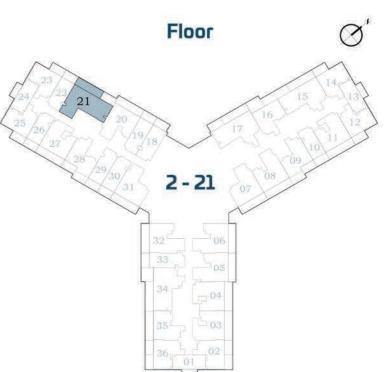

* 

Balcony

81 to 122

Total **545 to 589** 

**FEATURES:** 

 $\ oxdot$  Dual Access Bath

# 1 BEDROOM-B



AREA (Sq.Ft)

Apartment

464

Balcony

162

Total

626

**FEATURES:** 

☑ Dual Access Bath





# FLEX 1 BEDROOM-A

AREA (sq.Ft)

**Apartment** 

558

Balcony

163

Total

721

## **FEATURES:**

**☑** Office

☑ Convertible 2BHK





# FLEX 1 BEDROOM-B

AREA (sq.Ft)

Apartment **562 to 569** 

Balcony

147 to 164

Total **712 to 733** 

### **FEATURES:**

**☑** Office

☑ Convertible 2BHK



# PRESIDENTIAL FLEX SUITE



AREA (Sq.Ft)

Apartment

548 to 567

Balcony

163 to 165

Total

711 to 730

### **FEATURES:**

- **☑** Pool
- ☑ Office
- ☑ Convertible 2BHK















## 2 BEDROOM-B



AREA (sq.Ft)

Apartment

650 to 652

Balcony

167

Total

817 to 819







## 2 BEDROOM-D





## 2 BEDROOM-E

38



645 to 660

Balcony

434 to 453

Total

1,079 to 1,103

**FEATURES:** 





Floor







37



35

880 to 904

Balcony

504 to 533

Total

1,391 to 1,419

**FEATURES:** 

**☑** Pool















#### **WATER ZONE**

- 1. Infinity Anticurrent Pool
- 2. Shallow Pool
- 3. Jacuzzi
- 4. Aquatic Gym
- 5. Kids Oasiz
- 6. Splash Pad
- 7. Rain Shower
- 8. Pool Deck

#### **FAMILY & PARTY ZONE**

- 9. Health Bar
- 10. Japanese Garden
- 11. Infinity Garden
- 12. Open Air Cinema
- 13. Cabana Seating
- 14. BBQ Area
- 15. Family Seating
- 16. Outdoor Party Area
- 17. Indoor Party Area
- 18. Open Cigar Zone

#### **KIDS ZONE**

- 19. Kids Play Area
- 20. Wall Climbing
- 21. Trampoline
- 22. Kids Daycare
- 23. Sand Pit

#### **ACTIVITY ZONE**

- 24. Paddle Court
- 25. Cricket Pit