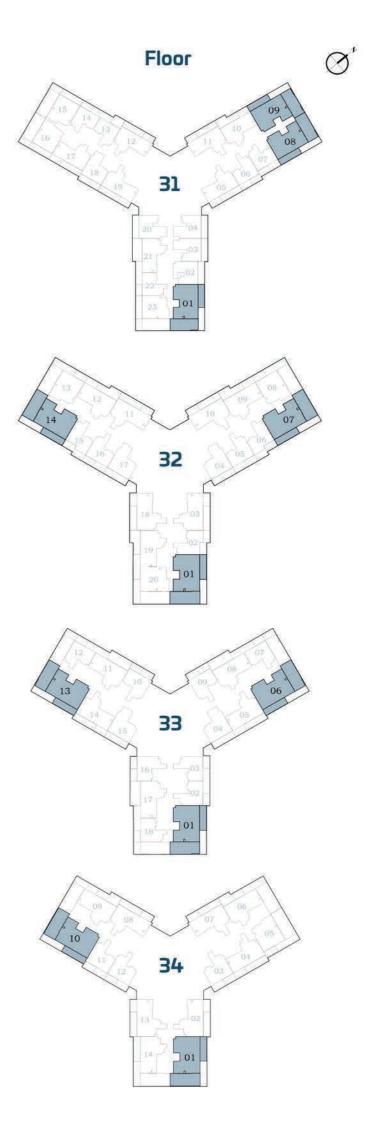

q.Ft)

Apartment

464

Balcony

162

Total

626

**FEATURES:** 

☑ Dual Access Bath





# FLEX 1 BEDROOM-A

AREA (sq.Ft)

**Apartment** 

558

Balcony

163

Total

721

## **FEATURES:**

**☑** Office

☑ Convertible 2BHK





# FLEX 1 BEDROOM-B

AREA (sq.Ft)

Apartment **562 to 569** 

Balcony

147 to 164

Total **712 to 733** 

### **FEATURES:**

**☑** Office

☑ Convertible 2BHK



# PRESIDENTIAL FLEX SUITE



AREA (Sq.Ft)

Apartment

548 to 567

Balcony

163 to 165

Total

711 to 730

### **FEATURES:**

- **☑** Pool
- ☑ Office
- ☑ Convertible 2BHK















## 2 BEDROOM-B



AREA (sq.Ft)

Apartment

650 to 652

Balcony

167

Total

817 to 819







## 2 BEDROOM-D





## 2 BEDROOM-E

38



645 to 660

Balcony

434 to 453

Total

1,079 to 1,103

**FEATURES:** 





Floor







37



35

880 to 904

Balcony

504 to 533

Total

1,391 to 1,419

**FEATURES:** 

**☑** Pool















#### **WATER ZONE**

- 1. Infinity Anticurrent Pool
- 2. Shallow Pool
- 3. Jacuzzi
- 4. Aquatic Gym
- 5. Kids Oasiz
- 6. Splash Pad
- 7. Rain Shower
- 8. Pool Deck

#### **FAMILY & PARTY ZONE**

- 9. Health Bar
- 10. Japanese Garden
- 11. Infinity Garden
- 12. Open Air Cinema
- 13. Cabana Seating
- 14. BBQ Area
- 15. Family Seating
- 16. Outdoor Party Area
- 17. Indoor Party Area
- 18. Open Cigar Zone

#### **KIDS ZONE**

- 19. Kids Play Area
- 20. Wall Climbing
- 21. Trampoline
- 22. Kids Daycare
- 23. Sand Pit

#### **ACTIVITY ZONE**

- 24. Paddle Court
- 25. Cricket Pitch
- 26. Basketball
- 27. Badminton Court
- 28. Chess Zone
- 29. Table Tennis Zone
- 30. Snooker Zone
- 31. Yoga Deck