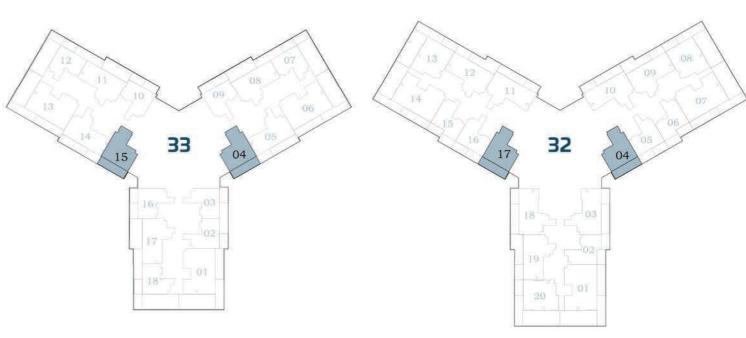

balcony area around 120 sq.ft.
 Other Units are with Balcony area around 80 sq.ft.



AREA (sq.Ft)

Apartment **464 to 489** 

Balcony

81 to 122

Total **545 to 589** 

**FEATURES:** 

 $\ oxdot$  Dual Access Bath

# 1 BEDROOM-B



AREA (Sq.Ft)

Apartment

464

Balcony

162

Total

626

**FEATURES:** 

☑ Dual Access Bath





# FLEX 1 BEDROOM-A

AREA (sq.Ft)

**Apartment** 

558

Balcony

163

Total

721

## **FEATURES:**

**☑** Office

☑ Convertible 2BHK





# FLEX 1 BEDROOM-B

AREA (sq.Ft)

Apartment **562 to 569** 

Balcony

147 to 164

Total **712 to 733** 

### **FEATURES:**

**☑** Office

☑ Convertible 2BHK



# PRESIDENTIAL FLEX SUITE



AREA (Sq.Ft)

Apartment

548 to 567

Balcony

163 to 165

Total

711 to 730

### **FEATURES:**

- **☑** Pool
- ☑ Office
- ☑ Convertible 2BHK















## 2 BEDROOM-B



AREA (sq.Ft)

Apartment

650 to 652

Balcony

167

Total

817 to 819







## 2 BEDROOM-D





## 2 BEDROOM-E

38



645 to 660

Balcony

434 to 453

Total

1,079 to 1,103

**FEATURES:** 





Floor







37



35

880 to 904

Balcony

504 to 533

Total

1,391 to 1,419

**FEATURES:** 

**☑** Pool















#### **WATER ZONE**

- 1. Infinity Anticurrent Pool
- 2. Shallow Pool
- 3. Jacuzzi
- 4. Aquatic Gym
- 5. Kids Oasiz
- 6. Splash Pad
- 7. Rain Shower
- 8. Pool Deck

#### **FAMILY & PARTY ZONE**

- 9. Health Bar
- 10. Japanese Garden
- 11. Infinity Garden
- 12. Open Air Cinema
- 13. Cabana Seating
- 14. BBQ Area
- 15. Family Seating
- 16. Outdoor Party Area
- 17. Indoor Party Area
- 18. Open Cigar Zone

#### **KIDS ZONE**

- 19. Kids Play Area
- 20. Wa