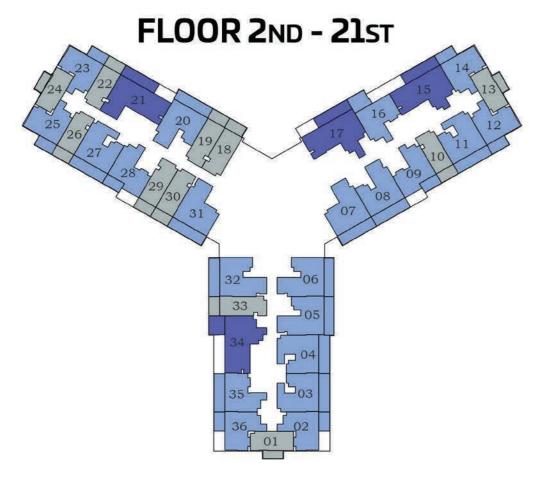

LEX 1 BEDROOM-A

AREA (sq.Ft)

**Apartment** 

558

Balcony

163

Total

721

## **FEATURES:**

**☑** Office

☑ Convertible 2BHK





# FLEX 1 BEDROOM-B

AREA (sq.Ft)

Apartment **562 to 569** 

Balcony

147 to 164

Total **712 to 733** 

### **FEATURES:**

**☑** Office

☑ Convertible 2BHK



# PRESIDENTIAL FLEX SUITE



AREA (Sq.Ft)

Apartment

548 to 567

Balcony

163 to 165

Total

711 to 730

### **FEATURES:**

- **☑** Pool
- ☑ Office
- ☑ Convertible 2BHK















## 2 BEDROOM-B



AREA (sq.Ft)

Apartment

650 to 652

Balcony

167

Total

817 to 819







## 2 BEDROOM-D





## 2 BEDROOM-E

38



645 to 660

Balcony

434 to 453

Total

1,079 to 1,103

**FEATURES:** 





Floor







37



35

880 to 904

Balcony

504 to 533

Total

1,391 to 1,419

**FEATURES:** 

**☑** Pool















#### **WATER ZONE**

- 1. Infinity Anticurrent Pool
- 2. Shallow Pool
- 3. Jacuzzi
- 4. Aquatic Gym
- 5. Kids Oasiz
- 6. Splash Pad
- 7. Rain Shower
- 8. Pool Deck

#### **FAMILY & PARTY ZONE**

- 9. Health Bar
- 10. Japanese Garden
- 11. Infinity Garden
- 12. Open Air Cinema
- 13. Cabana Seating
- 14. BBQ Area
- 15. Family Seating
- 16. Outdoor Party Area
- 17. Indoor Party Area
- 18. Open Cigar Zone

#### **KIDS ZONE**

- 19. Kids Play Area
- 20. Wall Climbing
- 21. Trampoline
- 22. Kids Daycare
- 23. Sand Pit

#### **ACTIVITY ZONE**

- 24. Paddle Court
- 25. Cricket Pitch
- 26. Basketball
- 27. Badminton Court
- 28. Chess Zone
- 29. Table Tennis Zone
- 30. Snooker Zone
- 31. Yoga Deck
- 32. Karate /Zumba Area
- 33. Kick Boxing Ring
- 34. Joggers' Arena
- 35. Outdoor Gym
- 36