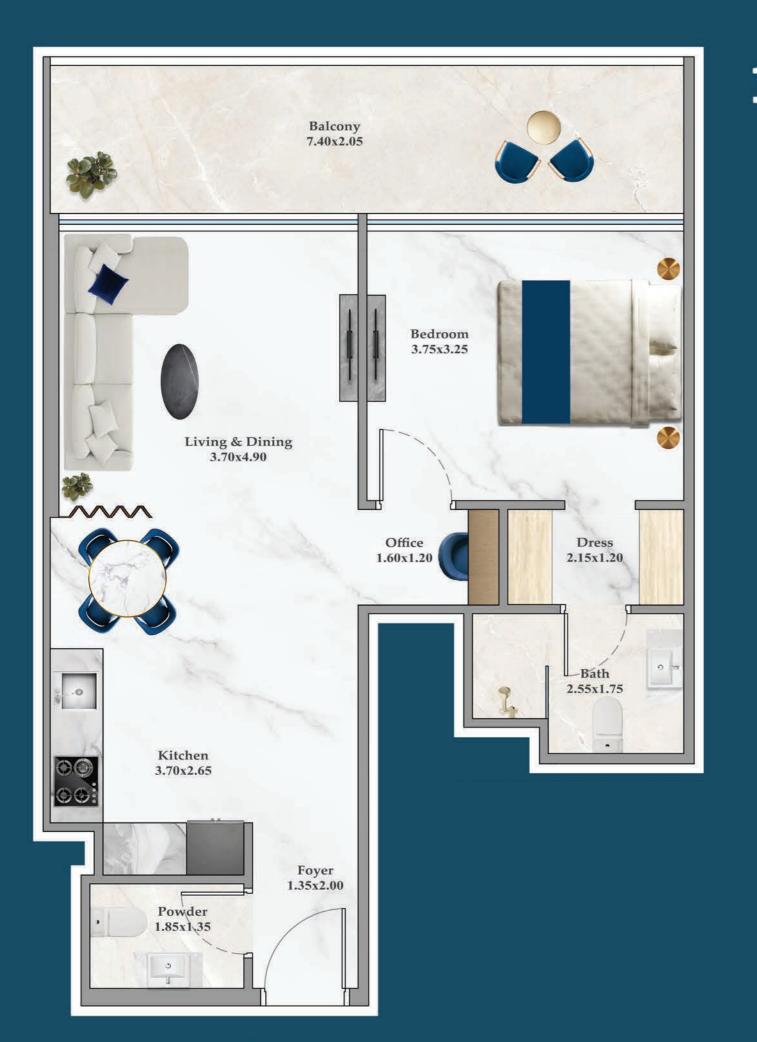

# FLEX 1 BEDROOM-B

AREA (sq.Ft)

Apartment **562 to 569** 

Balcony

147 to 164

Total **712 to 733** 

### **FEATURES:**

**☑** Office

☑ Convertible 2BHK