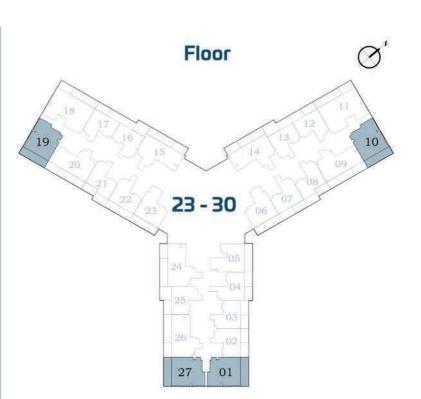

## 2 BEDROOM-B

AREA (sq.Ft)

Apartment

650 to 652

Balcony

167

Total

817 to 819