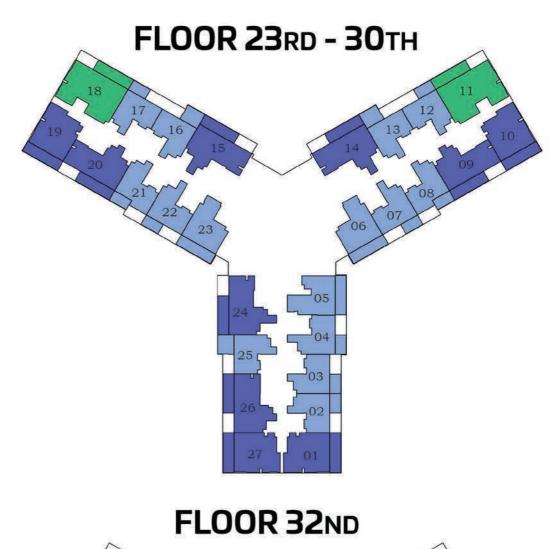

1 BEDROOM-A

AREA (sq.Ft)

**Apartment** 

558

Balcony

163

Total

721

## **FEATURES:**

**☑** Office

☑ Convertible 2BHK





# FLEX 1 BEDROOM-B

AREA (sq.Ft)

Apartment **562 to 569** 

Balcony

147 to 164

Total **712 to 733** 

### **FEATURES:**

**☑** Office

☑ Convertible 2BHK



# PRESIDENTIAL FLEX SUITE



AREA (Sq.Ft)

Apartment

548 to 567

Balcony

163 to 165

Total

711 to 730

### **FEATURES:**

- **☑** Pool
- ☑ Office
- ☑ Convertible 2BHK















## 2 BEDROOM-B



AREA (sq.Ft)

Apartment

650 to 652

Balcony

167

Total

817 to 819







## 2 BEDROOM-D





## 2 BEDROOM-E

38



645 to 660

Balcony

434 to 453

Total

1,079 to 1,103

**FEATURES:** 





Floor







37



35

880 to 904

Balcony

504 to 533

Total

1,391 to 1,419

**FEATURES:** 

**☑** Pool















#### **WATER ZONE**

- 1. Infinity Anticurrent Pool
- 2. Shallow Pool
- 3. Jacuzzi
- 4. Aquatic Gym
- 5. Kids Oasiz
- 6. Splash Pad
- 7. Rain Shower
- 8. Pool Deck

#### **FAMILY & PARTY ZONE**

- 9. Health Bar
- 10. Japanese Garden
- 11. Infinity Garden
- 12. Open Air Cinema
- 13. Cabana Seating
- 14. BBQ Area
- 15. Family Seating
- 16. Outdoor Party Area
- 17. Indoor Party Area
- 18. Open Cigar Zone

#### **KIDS ZONE**

- 19. Kids Play Area
- 20. Wall Climbing
- 21. Trampoline
- 22. Kids Daycare
- 23. Sand Pit

#### **ACTIVITY ZONE**

- 24. Paddle Court
- 25. Cricket Pitch
- 26. Basketball
- 27. Badminton Court
- 28. Chess Zone
- 29. Table Tennis Zone
- 30. Snooker Zone
- 31. Yoga Deck
- 32. Karate /Zumba Area
- 33. Kick Boxing Ring
- 34. Joggers' Arena
- 35. Outdoor Gym
- 36. In