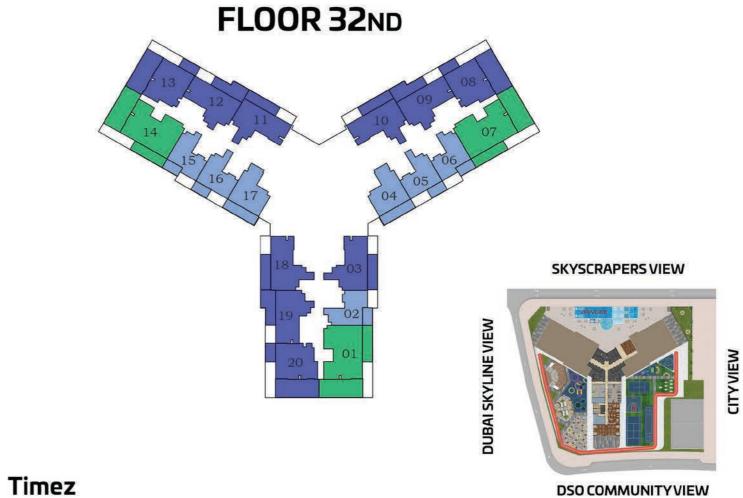

BEDROOM-A

AREA (sq.Ft)

**Apartment** 

558

Balcony

163

Total

721

## **FEATURES:**

**☑** Office

☑ Convertible 2BHK





# FLEX 1 BEDROOM-B

AREA (sq.Ft)

Apartment **562 to 569** 

Balcony

147 to 164

Total **712 to 733** 

### **FEATURES:**

**☑** Office

☑ Convertible 2BHK



# PRESIDENTIAL FLEX SUITE



AREA (Sq.Ft)

Apartment

548 to 567

Balcony

163 to 165

Total

711 to 730

### **FEATURES:**

- **☑** Pool
- ☑ Office
- ☑ Convertible 2BHK















## 2 BEDROOM-B



AREA (sq.Ft)

Apartment

650 to 652

Balcony

167

Total

817 to 819







## 2 BEDROOM-D





## 2 BEDROOM-E

38



645 to 660

Balcony

434 to 453

Total

1,079 to 1,103

**FEATURES:** 





Floor







37



35

880 to 904

Balcony

504 to 533

Total

1,391 to 1,419

**FEATURES:** 

**☑** Pool















#### **WATER ZONE**

- 1. Infinity Anticurrent Pool
- 2. Shallow Pool
- 3. Jacuzzi
- 4. Aquatic Gym
- 5. Kids Oasiz
- 6. Splash Pad
- 7. Rain Shower
- 8. Pool Deck

#### **FAMILY & PARTY ZONE**

- 9. Health Bar
- 10. Japanese Garden
- 11. Infinity Garden
- 12. Open Air Cinema
- 13. Cabana Seating
- 14. BBQ Area
- 15. Family Seating
- 16. Outdoor Party Area
- 17. Indoor Party Area
- 18. Open Cigar Zone

#### **KIDS ZONE**

- 19. Kids Play Area
- 20. Wall Climbing
- 21. Trampoline
- 22. Kids Daycare
- 23. Sand Pit

#### **ACTIVITY ZONE**

- 24. Paddle Court
- 25. Cricket Pitch
- 26. Basketball
- 27. Badminton Court
- 28. Chess Zone
- 29. Table Tennis Zone
- 30. Snooker Zone
- 31. Yoga Deck
- 32. Karate /Zumba Area
- 33. Kick Boxing Ring
- 34. Joggers' Arena
- 35. Outdoor Gym
- 36. Indo