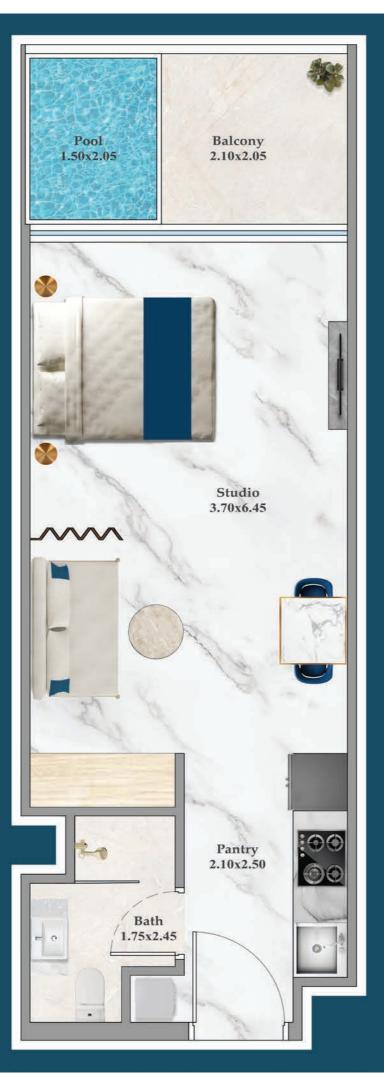

# PRESIDENTIAL FLEX SUITE

AREA (Sq.Ft)

Apartment

548 to 567

Balcony

163 to 165

Total

711 to 730

### **FEATURES:**

- **☑** Pool
- ☑ Office
- ☑ Convertible 2BHK