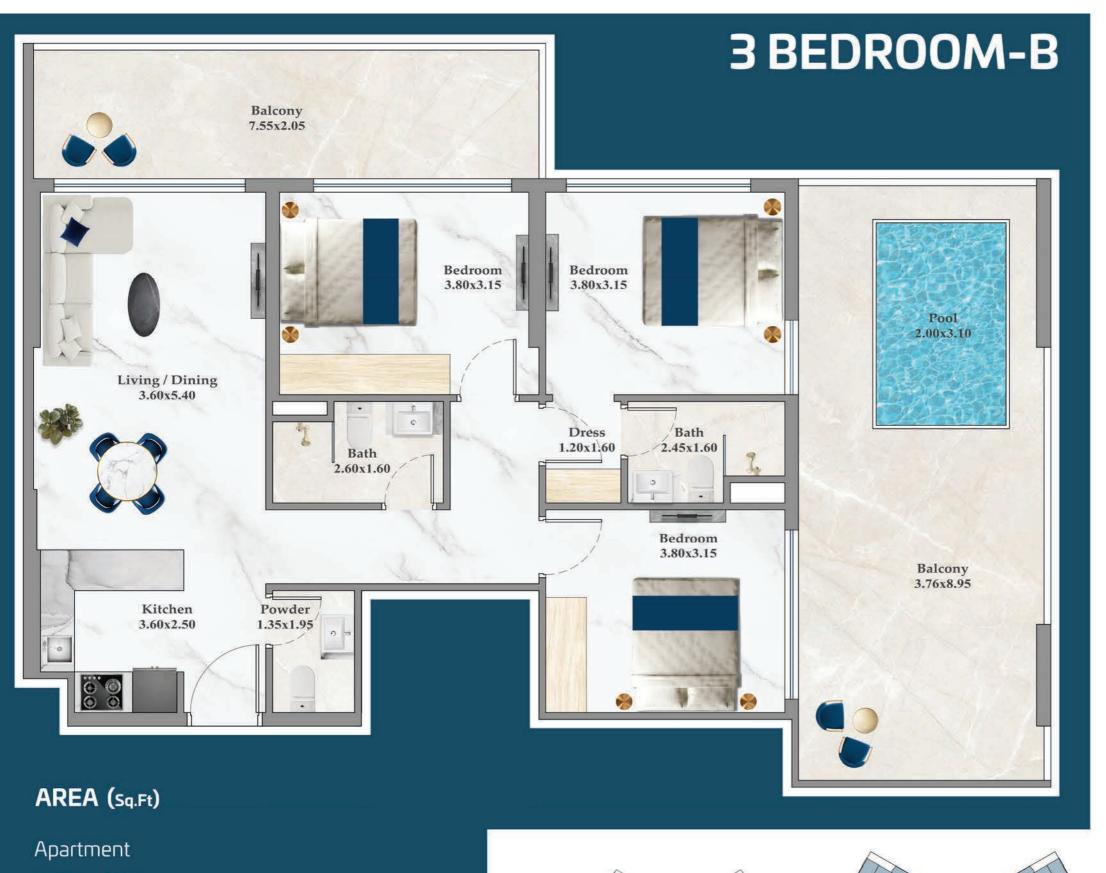

## 2 BEDROOM-B

AREA (sq.Ft)

Apartment

650 to 652

Balcony

167

Total

817 to 819